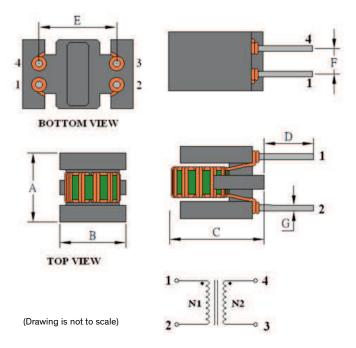

## **Outline Dimensions**

| <b>Dimensions</b> [mm] |           |
|------------------------|-----------|
| Α                      | 7.9 max.  |
| В                      | 8.5 max.  |
| С                      | 10.5 max. |
| D                      | 3.5 ±1.0  |
| Е                      | 5.08 ±0.5 |
| F                      | 2.54 ±0.3 |
| G                      | 0.6 ±0.1  |