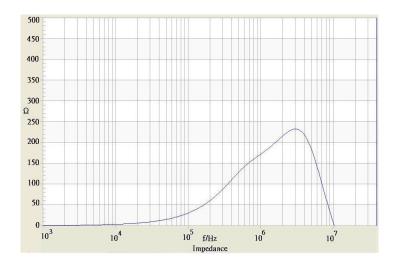

## **II TRACO POWER**

## **Common Mode Choke**

**TCK-117** 

| Order Code                | TCK-117                               |
|---------------------------|---------------------------------------|
| Inductance (each winding) | <b>52 μH ±25%</b> (at 10 kHz / 50 mV) |
| Impedance (DCR)           | 15 mΩ max.                            |
| Rated Current             | 3.14 A max.                           |
| Rated Voltage             | 500 VDC max. (between windings)       |
| Operating Temperature     | -40°C to +105°C                       |
| RoHS Exemptions           | No Exemptions                         |



## Impedance Curve



## **Outline Dimensions**



| <b>Dimensions</b> [mm] |           |
|------------------------|-----------|
| Α                      | 7.9 max.  |
| В                      | 8.5 max.  |
| С                      | 10.5 max. |
| D                      | 3.5 ±1.0  |
| Е                      | 5.08 ±0.5 |
| F                      | 2.54 ±0.3 |
| G                      | 0.6 ±0.1  |

All specifications valid at +25°C, unless otherwise stated.



Specifications can be changed without notice.