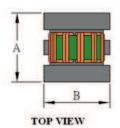

### **Outline Dimensions**

All specifications valid at +25°C, unless otherwise stated.

10

20

3

N2

0 3

www.tracopower.com

# Dimensions [mm] A 7.9 max. B 8.5 max. C 10.5 max. D 3.5 ± 1.0 E 5.08 ± 0.5 F 2.54 ± 0.3 G 0.6 ± 0.1

Specifications can be changed without notice. Rev. December 19, 2023 Page 1 / 1