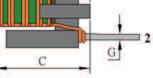

# Dimensions [mm] A 7.9 max. B 8.5 max. C 10.5 max. D 3.5 ± 1.0 E 5.08 ± 0.5 F 2.54 ± 0.3 G 0.6 ± 0.1

Specifications can be changed without notice. Rev. December 19, 2023 Page 1 / 1