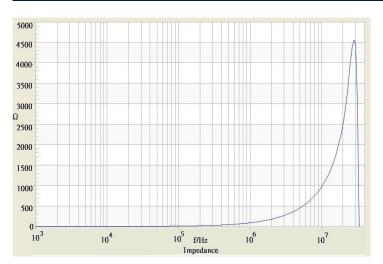

# **TRACO POWER**

# **Common Mode Choke**

| Order Code                | TCK-118                                |
|---------------------------|----------------------------------------|
| Inductance (each winding) | <b>175 μH ±25%</b> (at 10 kHz / 50 mV) |
| Impedance (DCR)           | 34 mΩ max.                             |
| Rated Current             | 1.76 A max.                            |
| Rated Voltage             | 500 VDC max. (between windings)        |
| Operating Temperature     | -40°C to +105°C                        |
| RoHS Exemptions           | No Exemptions                          |



### Impedance Curve



### **Outline Dimensions**











All specifications valid at +25°C, unless otherwise stated.

10

20

3

N2

0 3

www.tracopower.com

N1

© Copyright 2023 Traco Electronic AG

**TRACO POWER** 

# Dimensions [mm] A 7.9 max. B 8.5 max. C 10.5 max. D 3.5 ± 1.0 E 5.08 ± 0.5 F 2.54 ± 0.3 G 0.6 ± 0.1

Specifications can be changed without notice. Rev. December 19, 2023 Page 1 / 1

# **TCK-118**