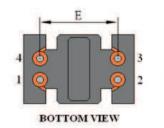

### **Outline Dimensions**

All specifications valid at +25°C, unless otherwise stated.

10

20

3

N2

0 3

www.tracopower.com

# Dimensions [mm] A 7.9 max. B 8.5 max. C 10.5 max. D 3.5 ± 1.0 E 5.08 ± 0.5 F 2.54 ± 0.3 G 0.6 ± 0.1

Specifications can be changed without notice. Rev. December 19, 2023 Page 1 / 1