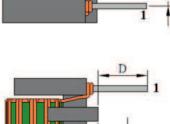

### **Outline Dimensions**

All specifications valid at +25°C, unless otherwise stated.

10

20

3

N2

0 3

www.tracopower.com

# Dimensions [mm] A 7.9 max. B 8.5 max. C 10.5 max. D 3.5 ± 1.0 E 5.08 ± 0.5 F 2.54 ± 0.3 G 0.6 ± 0.1

Specifications can be changed without notice. Rev. December 19, 2023 Page 1 / 1