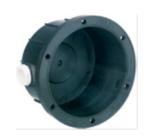

## **ELECTRICAL/MECHANICAL BUZZERS**

Recess and waterproofing box 14555K

Surface mounted weatherproof box 14704K

# FLE > Ordering Information

Voltage:

Code No:

|                    | 300                          |        |         |
|--------------------|------------------------------|--------|---------|
| FLE                |                              |        |         |
| 14802              | 24/48v Ac/Dc_~_              | 420 Hz | 0.75mA  |
| 14806              | 110/220v Ac/Dc               | 420 Hz | 0.13mA  |
| AE95-07 •          | 24/48v Ac/Dc_~_              | 420 Hz | 0.75 mA |
| AE95-08 •          | 115/230v Ac/Dc.~.            | 420 Hz | 0.13 mA |
| • Fitted with a We | eatherproof back box (ref 14 | 1555K) |         |
| No. Code           | Accessories                  |        | IP      |
| 14555K             | Recess and waterproofing box |        | 65      |

### Material

FLE: Powder Coated Mild Steel
Recess box: Black ABS with cable gland
Surface box Beige ABS case with cable gland

**Kg** 0.68

14704K

IP 55 14802 14806

65

IP 65 AE95-07

APPROVALS and CONFORMITIES