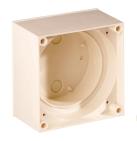

## **ELECTRICAL/MECHANICAL BUZZERS**

Recess and waterproofing box 14555K

Surface mounted weatherproof box 14704K

Surface-mounted weatherproof box

### Material

FLE: Powder Coated Mild Steel
Recess box: Black ABS with cable gland
Surface box Beige ABS case with cable gland

**Kg** 0.68

14704K

IP 55 14802 14806

65

IP 65 AE95-07

APPROVALS and CONFORMITIES