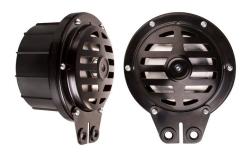

### Product overview

The AE95 series are electrical/mechanical buzzers suitable for a wide range industrial signalling applications where a low frequency and penetrating audible signal is required.

The units offer a single stage alarm, once energised an electromagnet causes the diaphragm to vibrate creating a unique acoustic tone.

### Features

- · Multi-purpose alarm
- Sound output 115dB at 1m
- Wide voltage range (24/48v 110/220v)
- Loud low frequency sound
- Protection against corrosive environments and salinity
- · Dustproof and Weatherproof

### Material

FLE: Powder Coated Mild Steel
Recess box: Black ABS with cable gland
Surface box Beige ABS case with cable gland

**Kg** 0.68

14704K

IP 55 14802 14806

65

IP 65 AE95-07

APPROVALS and CONFORMITIES