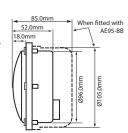

They can also be pulsed via a remote source (ie control panel/plc etc) to give an intermittent signal if required.

The AE95 can also be used in automotive applications (reversing alarm/forklift trucks etc) and has an optional back box that will be required for weatherproof applications which allows for termination inside the protected enclosure.

# FLE > Ordering Information

Voltage:

Code No:

|                    | 300                          |        |         |
|--------------------|------------------------------|--------|---------|
| FLE                |                              |        |         |
| 14802              | 24/48v Ac/Dc_~_              | 420 Hz | 0.75mA  |
| 14806              | 110/220v Ac/Dc               | 420 Hz | 0.13mA  |
| AE95-07 •          | 24/48v Ac/Dc_~_              | 420 Hz | 0.75 mA |
| AE95-08 •          | 115/230v Ac/Dc.~.            | 420 Hz | 0.13 mA |
| • Fitted with a We | eatherproof back box (ref 14 | 1555K) |         |
| No. Code           | Accessories                  |        | IP      |
| 14555K             | Recess and waterproofing box |        | 65      |