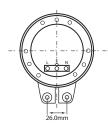

### Product overview

The AE95 series are electrical/mechanical buzzers suitable for a wide range industrial signalling applications where a low frequency and penetrating audible signal is required.

The units offer a single stage alarm, once energised an electromagnet causes the diaphragm to vibrate creating a unique acoustic tone.

### Material

FLE: Powder Coated Mild Steel
Recess box: Black ABS with cable gland
Surface box Beige ABS case with cable gland

**Kg** 0.68

14704K

IP 55 14802 14806

65

IP 65 AE95-07

APPROVALS and CONFORMITIES