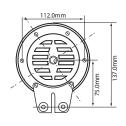

### Material

FLE: Powder Coated Mild Steel
Recess box: Black ABS with cable gland
Surface box Beige ABS case with cable gland

**Kg** 0.68

14704K

IP 55 14802 14806

65

IP 65 AE95-07

APPROVALS and CONFORMITIES

Surface-mounted weatherproof box