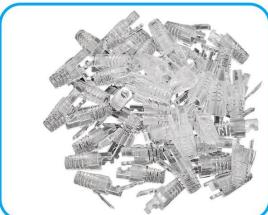

## Cat6/6A RJ45 Connectors & Boots For Slim Stranded (28/32 AWG) Cable With Load Bar 100/100-Pack (C20-FRTSL6-KIT)

- Compatible with round-stranded Slim Cat6 & Cat6A Ethernet (28/32 AWG) cables.
- The included load bars help to ensure the conductors are properly aligned and to feed them through to the crimp contacts on the end of the connector.
- 3 prongs makes a secure and reliable electrical connection.
- Snag proof boot design protects the locking tab of the RJ45 connector when plugging and unplugging.
- These clear strain relief boots are designed to protect your slim patch cables from exceeding the bend radius of the cable and damaging it.
- This strain relief boot fits cables with outer diameter up to 4.5mm and is generally for slim Cat6/6A.
- All relevant materials have complied with the RoHS directive.
- For use with TR4-570B-SLIM and TR4-570BL-SLIM