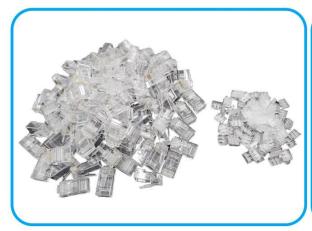

## Cat6/6A RJ45 Connectors & Boots For Slim Stranded (28/32 AWG) Cable With Load Bar 100/100-Pack (C20-FRTSL6-KIT)

- Compatible with round-stranded Slim Cat6 & Cat6A Ethernet (28/32 AWG) cables.
- The included load bars help to ensure the conductors are properly aligned and to feed them through to the crimp contacts on the end of the connector.
- 3 prongs makes a secure and reliable electrical connection.
- Snag proof boot design protects the locking tab of the RJ45 connector when plugging and unplugging.
- These clear strain relief boots are designed to protect your slim patch cables from exceeding the bend radius of the cable and damaging it.
- This strain relief boot fits cables with outer diameter up to 4.5mm and is generally for slim Cat6/6A.
- All relevant materials have complied with the RoHS directive.
- For use with TR4-570B-SLIM and TR4-570BL-SLIM