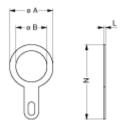

# **Drawings**

No keying

### **Dimensions**

|     | A    | В    | L    | N    |
|-----|------|------|------|------|
| mm. | 13   | 9.1  | 0.4  | 22   |
| in. | 0.51 | 0.36 | 0.02 | 0.87 |