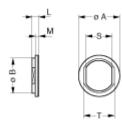

# **Drawings**

### No keying

### **Dimensions**

|     | A    | В    | L    | M    | S    | Т    |
|-----|------|------|------|------|------|------|
| mm. | 12   | 10.8 | 1.8  | 1    | 8.3  | 9.9  |
| in. | 0.47 | 0.43 | 0.07 | 0.04 | 0.33 | 0.39 |