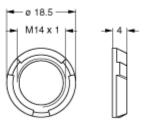

echnical domain                  | Energy and Industrial, Medical, Test and<br>Measurement, Transportation, Aerospace and UAV |
| Environmental sealing (IP rating) | IP50                                                                                       |
| Temperature range                 | -50°C / +150°C                                                                             |
| Cable fixation                    |                                                                                            |
| Cable termination protection      | Standard back nut (no additional protection)                                               |
|                                   |                                                                                            |

# **Drawings**