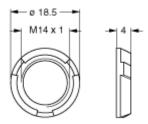

echnical domain                  | Energy and Industrial, Medical, Test and<br>Measurement, Transportation, Aerospace and UAV |
| Environmental sealing (IP rating) | IP50                                                                                       |
| Temperature range                 | -50°C / +150°C                                                                             |
| Cable fixation                    |                                                                                            |
| Cable termination protection      | Standard back nut (no additional protection)                                               |
|                                   |                                                                                            |

# **Drawings**