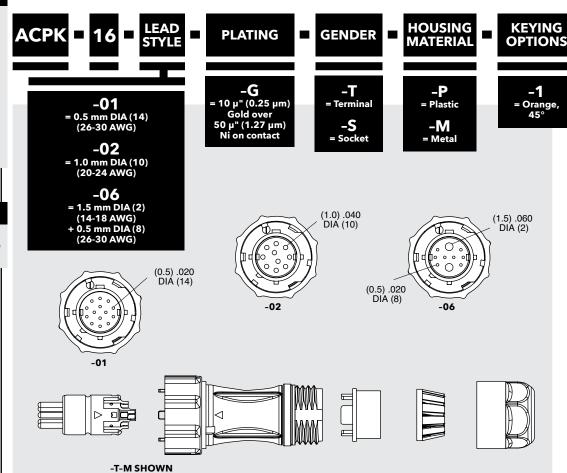

## **SPECIFICATIONS**

For complete specifications and processing guidelines see www.samtec.com?ACPK-16

Insulator Material: Thermoplastic Terminal Material: Brass Contact Material:

Brass/BeCu Operating Temp Range: -10 °C to +105 °C

Housing:
-P: Thermoplastic
-M: Zinc Alloy
ROHS Compliant:

Mates with: ACR-16, ACRK-16

| CURRENT RATING |                                            |             |
|----------------|--------------------------------------------|-------------|
| LEAD<br>STYLE  | PINS<br>POWERED                            | CCC per PIN |
| -01            | 14                                         | 1.3 A       |
| -02            | 10                                         | 2.6 A       |
| -06            | 2<br>(plus 8 signal pins<br>powered @ 1 A) | 11.6 A      |