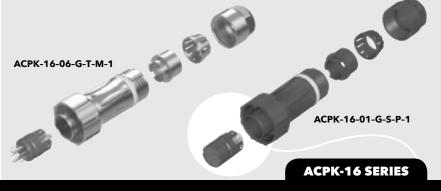

**ACCLIMATE** 



# 16 mm IP68 FIELD TERMINATION KIT

## **SPECIFICATIONS**

For complete specifications and processing guidelines see www.samtec.com?ACPK-16

Insulator Material: Thermoplastic Terminal Material: Brass Contact Material:

Brass/BeCu Operating Temp Range: -10 °C to +105 °C

Housing:
-P: Thermoplastic
-M: Zinc Alloy
ROHS Compliant:

Mates with: ACR-16, ACRK-16

| CURRENT RATING |                                            |             |
|----------------|--------------------------------------------|-------------|
| LEAD<br>STYLE  | PINS<br>POWERED                            | CCC per PIN |
| -01            | 14                                         | 1.3 A       |
| -02            | 10                                         | 2.6 A       |
| -06            | 2<br>(plus 8 signal pins<br>po