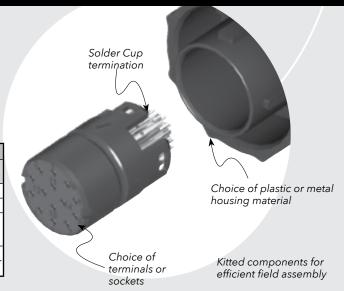

## **SPECIFICATIONS**

For complete specifications and processing guidelines see www.samtec.com?ACPK-16

Insulator Material: Thermoplastic Terminal Material: Brass Contact Material:

Brass/BeCu Operating Temp Range: -10 °C to +105 °C

Housing:
-P: Thermoplastic
-M: Zinc Alloy
ROHS Compliant:

Mates with: ACR-16, ACRK-16

| CURRENT RATING |                                            |             |
|----------------|--------------------------------------------|-------------|
| LEAD<br>STYLE  | PINS<br>POWERED                            | CCC per PIN |
| -01            | 14                                         | 1.3 A       |
| -02            | 10                                         | 2.6 A       |
| -06            | 2<br>(plus 8 signal pins<br>powered @ 1 A) | 11.6 A      |