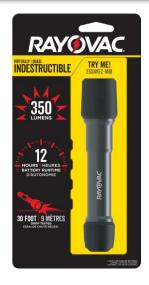

## Virtually Indestructible 2(AA) LED Flashlight ROVDIY2AA1

Reliable light in a durable package. This Virtually Indestructible Flashlight shines with powerful LEDs and an aluminum body that can survive a 30-foot drop. This compact, durable light gives clear and consistent edge-to-edge brightness that is capable of illuminating a defined area. Perfectly sized, the flashlight can be taken along when you go on hikes and other adventures. This light is engineered for survival and emergency applications making it great for intricate jobs and projects around your home. IP67 waterproof and dust proof, protecting components even when surrounded by a cloud of dust for up to 3 hours.

## **Design Benefits**

- ✓ Impact resisting internal engineering
- ✓ Protected Tactical on/off tail switch
- ✓ Comfortable design with thumb area built in
- ✓ Cutting edge durability/30 ft drop: rubber head and tail cap shock absorbers; aluminum body toughness
- √ Waterproof (IP67)
- ✓ 2 Modes: High and Low/Energy Saving
- √ Shatterproof lens

## **Light and Power Source**

✓ Operates on 2AA Batteries (Includes 2AA RAYOVAC® High Energy Batteries)

| 2 Operating Modes |        |         |          |
|-------------------|--------|---------|----------|
|                   |        |         | Beam     |
| Mode              | Lumens | Runtime | Distance |
| High              | 350    | 2hrs    | 154m     |
| Low               | 90     | 12hrs   | 73m      |