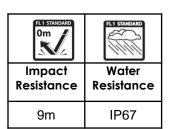

## Virtually Indestructible 2(AA) LED Flashlight ROVDIY2AA1

Reliable light in a durable package. This Virtually Indestructible Flashlight shines with powerful LEDs and an aluminum body that can survive a 30-foot drop. This compact, durable light gives clear and consistent edge-to-edge brightness that is capable of illuminating a defined area. Perfectly sized, the flashlight can be taken along when you go on hikes and other adventures. This light is engineered for survival and emergency applications making it great for intricate jobs and projects around your home. IP67 waterproof and dust proof, protecting components even when surrounded by a cloud of dust for up to 3 hours.

## **Design Benefits**

- ✓ Impact resisting internal engineering
- ✓ Protected Tactical on/off tail switch
- ✓ Comfortable design with thumb area built in
- ✓ Cutting edge durability/30 ft drop: rubber head and tail cap shock absorbers; aluminum body toughness
- √ Waterproof (IP67)
- ✓ 2 Modes: High and Low/Energy Saving
- √ Shatterproof lens