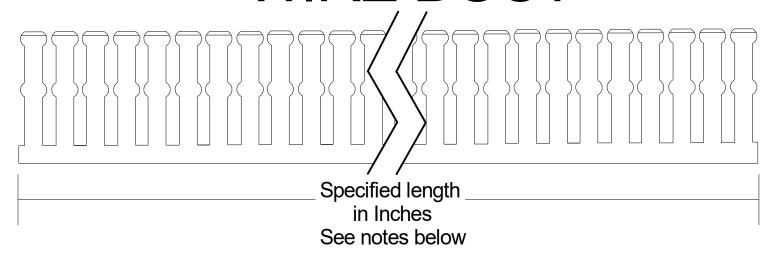

### **WIRE DUCT**

Slot/finger spacing varies from one series to the next. See the manufacturer's datasheet for specific wire duct dimensions.

All wire duct cuts are centered between fingers and not to the advertised lengths.

Depending on finger pitch, cut length can be +.125"/- .75"

All cuts will be uniform for each length with a +/-.125" tolerance.

Mounting slot locations are random on all standard offerings.

For custom lengths or configurations, send inquiries to custom.orders@digikey.com