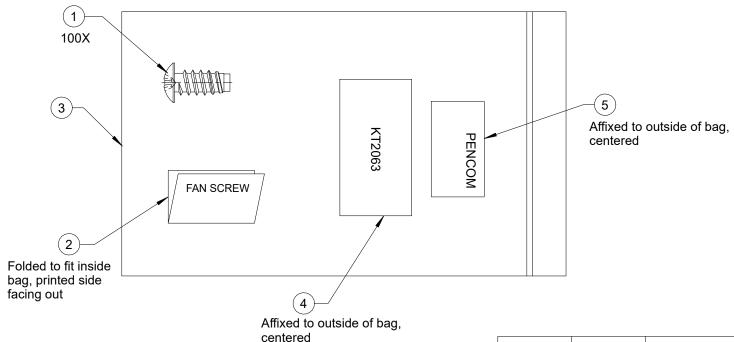

| 5                                                                                  | 1      | Pencom Label         | LB1599   |        |
|------------------------------------------------------------------------------------|--------|----------------------|----------|--------|
| 4                                                                                  | 1      | Shipping Label       | LB1336   |        |
| 3                                                                                  | 1      | Bag                  | PL3184   |        |
| 2                                                                                  | 1      | Fan Screw Literature | LT1010   |        |
| 1                                                                                  | 100    | Screw                | SC4733   | D      |
| ITEM                                                                               | QTY    | COMPONENT            | PART NO. | REV.   |
| Tolerances (Metric)                                                                |        |                      |          | REV    |
| $x.x = \pm 0.2$<br>$x.xx = \pm 0.13$<br>$x^{\circ} = \pm 1^{\circ}$<br>or As Noted |        | KT2063 SALES DRAWING |          | В      |
|                                                                                    |        |                      |          | SHEET  |
| SCALE                                                                              | N.T.S. |                      |          | 1 of 1 |