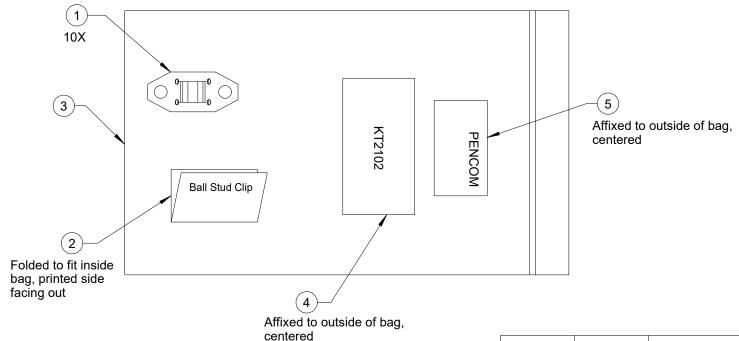

## **PENCOM**

1300 Industrial Rd., Unit 21 \* San Carlos, CA 94070 (650) 593-3288 \* (650) 593-3299 FAX www.pencomsf.com

This Drawing is the Property of PENCOM.
It contains confidential, proprietary
information that is PENCOM property. Do
not disclose to or duplicate for others except
as authorized by PENCOM.

| 5                                                                | 1      | Pencom Label              | LB1599   | -      |  |
|------------------------------------------------------------------|--------|---------------------------|----------|--------|--|
| 4                                                                | 1      | Shipping Label            | LB1336   | -      |  |
| 3                                                                | 1      | Bag                       | PL3184   | -      |  |
| 2                                                                | 1      | Ball Stud Clip Literature | LT1023   | -      |  |
| 1                                                                | 10     | Ball Stud Clip            | CL1015   | С      |  |
| ITEM                                                             | QTY    | COMPONENT                 | PART NO. | REV.   |  |
| Tolerances (Metric)<br>x.x = ± 0.2<br>x.xx = ± 0.13<br>x° = ± 1° |        |                           |          | REV    |  |
|                                                                  |        | KT2102                    |          | А      |  |
| or As                                                            |        | SALES DRAWING             |          | SHEET  |  |
| SCALE                                                            | N.T.S. |                           |          | 1 of 1 |  |