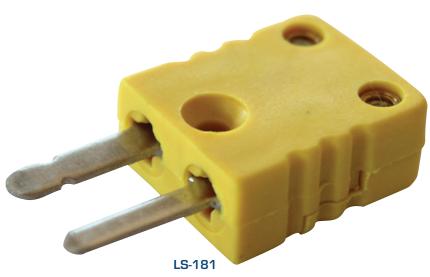

## Model LS-181 Male Thermocouple Connector

 This type-k male thermocouple connector is constructed of glass-filled nylon for increased strength and wear resistance. The LS-181 is rated up 425°F (250°C) and is color coded according to ANSI thermocouple identification standards.