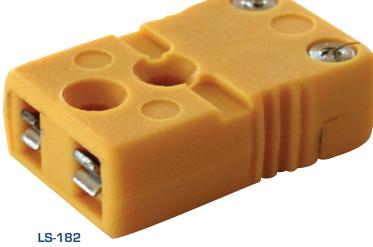

## Model LS-182 Female Thermocouple Connector

 This type-k female thermocouple connector is constructed of glass-filled nylon for increased strength and wear resistance. The LS-182 is rated up 425°F (250°C) and is color coded according to ANSI thermocouple identification standards.