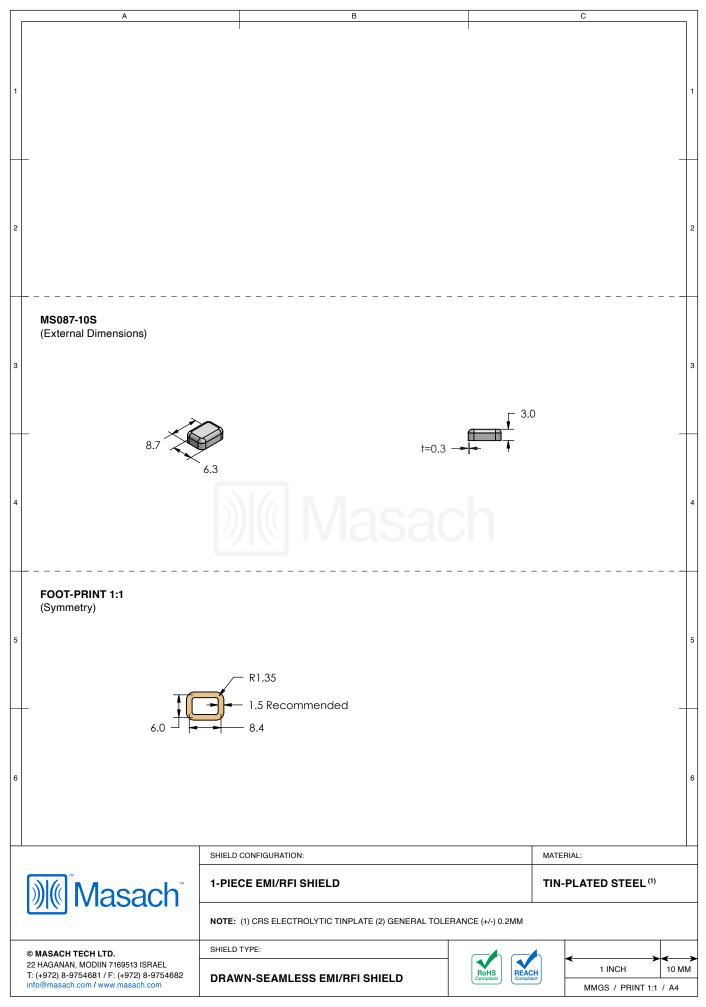

( | MASACH TECH LTD.<br>HAGANAN, MODIIN 7169513 ISRAEL<br>(+972) 8-9754681 / F: (+972) 8-9754682<br>p@masach.com / www.masach.com | SHIELD TYPE:                                                                                                                                                |            | RoHS<br>Compliant | 1 INCH<br>MMGS / PRINT 1:1 /                                                       | <<br>10 MM<br>/ A4 |

This product has been designed and manufactured by © Masach Tech Ltd. The use of this product in any type of electronic device or application is not under Masach Tech Ltd. liability.



This product has been designed and manufactured by @ Masach Tech Ltd. The use of this product in any type of electronic device or application is not under Masach Tech Ltd. liability.



This product has been designed and manufactured by © Masach Tech Ltd. The use of this product in any type of electronic device or application is not under Masach Tech Ltd. liability.



This product has been designed and manufactured by @ Masach Tech Ltd. The use of this product in any type of electronic device or application is not under Masach Tech Ltd. liability.



This product has been designed and manufactured by @ Masach Tech Ltd. The use of this product in any type of electronic device or application is not under Masach Tech Ltd. liability.



This product has been designed and manufactured by S Masach Tech Ltd. The use of this product in any type of electronic device or application is not under Masach Tech Ltd. liability.