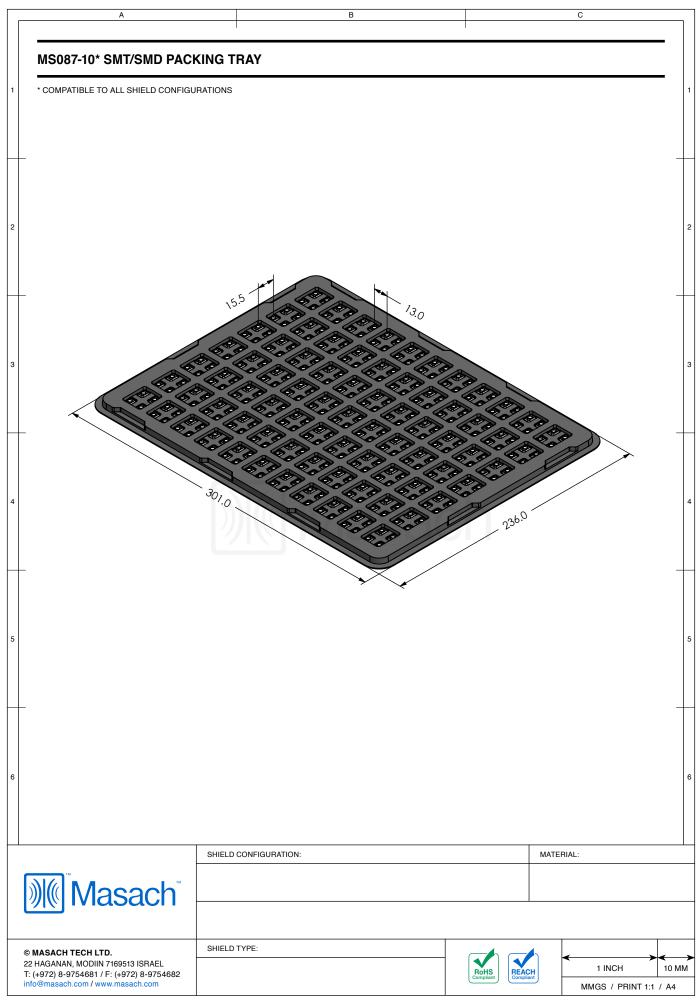

|              | MS087-10*<br>drawn-seamless                                                                                                   |                                                                                                                                                             |            | I                 |                                                                                    | •                  |
|--------------|-------------------------------------------------------------------------------------------------------------------------------|-------------------------------------------------------------------------------------------------------------------------------------------------------------|------------|-------------------|------------------------------------------------------------------------------------|--------------------|
| 2            | *OPTIONAL SHIELD CONFIG                                                                                                       | URATIONS                                                                                                                                                    |            |                   |                                                                                    | 2                  |
| 3            | 2-PIECE SHIELD COVER                                                                                                          | 2-PIECE SHIELD FRAME                                                                                                                                        | 1-PIECE SH | IELD              |                                                                                    |                    |
| 4            | ITEM P/N<br>MS087-10C<br>MS087-10F<br>MS087-10S<br>MS087-10C-NS<br>MS087-10F-NS                                               | ITEM DESCRIPTION 2-PIECE EMI/RFI SHIELD COVER 2-PIECE EMI/RFI SHIELD FRAME 1-PIECE EMI/RFI SHIELD 2-PIECE EMI/RFI SHIELD COVER 2-PIECE EMI/RFI SHIELD FRAME |            |                   | MATERIALTIN-PLATED STEELTIN-PLATED STEELTIN-PLATED STEELNICKEL-SILVERNICKEL-SILVER |                    |
| 5            | MS087-10S-NS<br>TIN-PLATED STEEL: CRS EI<br>NICKEL-SILVER: UNS C7700                                                          |                                                                                                                                                             |            | N                 | NICKEL-SILVER                                                                      |                    |
| 6            |                                                                                                                               |                                                                                                                                                             |            |                   |                                                                                    |                    |
|              | Masach                                                                                                                        | SHIELD CONFIGURATION:                                                                                                                                       |            |                   | MATERIAL:                                                                          | l                  |
| 22  <br>T: ( | MASACH TECH LTD.<br>HAGANAN, MODIIN 7169513 ISRAEL<br>(+972) 8-9754681 / F: (+972) 8-9754682<br>p@masach.com / www.masach.com | SHIELD TYPE:                                                                                                                                                |            | RoHS<br>Compliant | 1 INCH<br>MMGS / PRINT 1:1 /                                                       | <<br>10 MM<br>/ A4 |