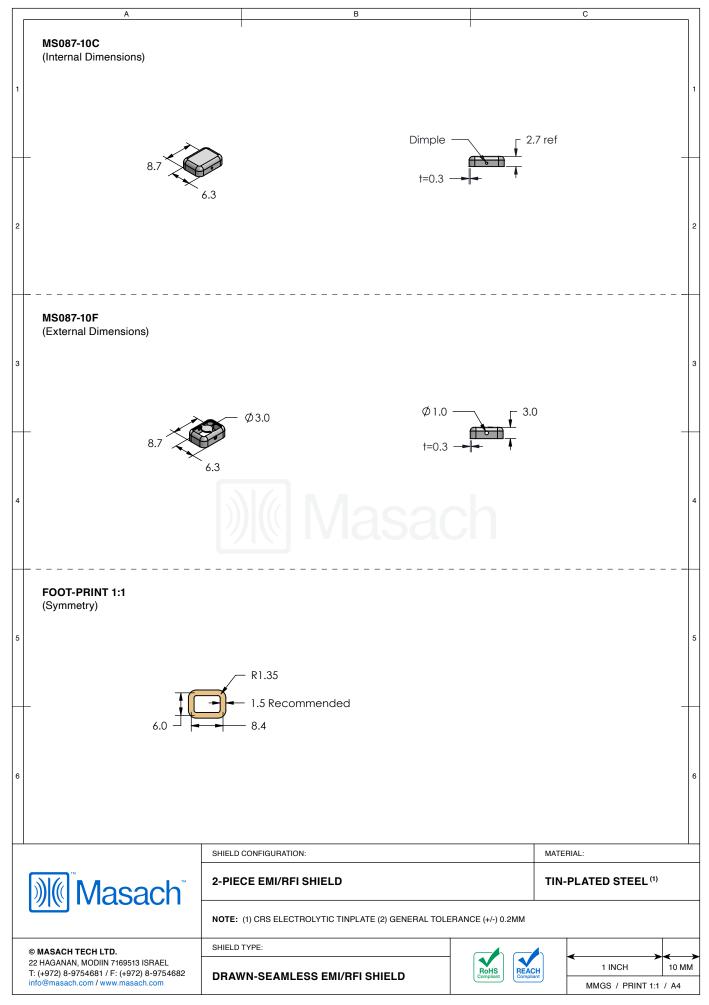

|              | MS087-10*<br>drawn-seamless                                                                                                   |                                                                                                                                                             |            | I                 |                                                                                    | •                  |
|--------------|-------------------------------------------------------------------------------------------------------------------------------|-------------------------------------------------------------------------------------------------------------------------------------------------------------|------------|-------------------|------------------------------------------------------------------------------------|--------------------|
| 2            | *OPTIONAL SHIELD CONFIG                                                                                                       | URATIONS                                                                                                                                                    |            |                   |                                                                                    | 2                  |
| 3            | 2-PIECE SHIELD COVER                                                                                                          | 2-PIECE SHIELD FRAME                                                                                                                                        | 1-PIECE SH | IELD              |                                                                                    |                    |
| 4            | ITEM P/N<br>MS087-10C<br>MS087-10F<br>MS087-10S<br>MS087-10C-NS<br>MS087-10F-NS                                               | ITEM DESCRIPTION 2-PIECE EMI/RFI SHIELD COVER 2-PIECE EMI/RFI SHIELD FRAME 1-PIECE EMI/RFI SHIELD 2-PIECE EMI/RFI SHIELD COVER 2-PIECE EMI/RFI SHIELD FRAME |            |                   | MATERIALTIN-PLATED STEELTIN-PLATED STEELTIN-PLATED STEELNICKEL-SILVERNICKEL-SILVER |                    |
| 5            | MS087-10S-NS<br>TIN-PLATED STEEL: CRS EI<br>NICKEL-SILVER: UNS C7700                                                          |                                                                                                                                                             |            | N                 | NICKEL-SILVER                                                                      |                    |
| 6            |                                                                                                                               |                                                                                                                                                             |            |                   |                                                                                    |                    |
|              | Masach                                                                                                                        | SHIELD CONFIGURATION:                                                                                                                                       |            |                   | MATERIAL:                                                                          | l                  |
| 22  <br>T: ( | MASACH TECH LTD.<br>HAGANAN, MODIIN 7169513 ISRAEL<br>(+972) 8-9754681 / F: (+972) 8-9754682<br>p@masach.com / www.masach.com | SHIELD TYPE:                                                                                                                                                |            | RoHS<br>Compliant | 1 INCH<br>MMGS / PRINT 1:1 /                                                       | <<br>10 MM<br>/ A4 |